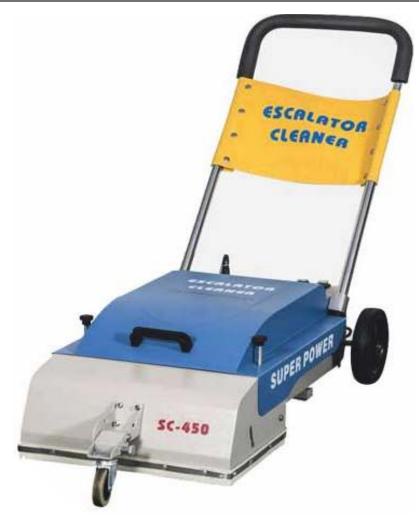

## **ESCALATOR CLEANER**

## Features:

1 Being efficient, it offers quick cleaning.

2 The height of the roll brush can be adjusted automatically. Dust bag inside helps it collect dust easily .

3 The collapsible handle is easy to store. Its simple operation needs no training.

## Specification

| MODAL  | VOLTAGE            | POWER<br>(W) | OPERATING<br>WIDTH | VACUUM<br>MOTOR | ROLL BRUSH<br>MOTOR | TANK<br>CAPACITY | CABLE<br>(Mtr) | WEIGHT<br>(Kg) |
|--------|--------------------|--------------|--------------------|-----------------|---------------------|------------------|----------------|----------------|
| SC-450 | 220V-240V,<br>50Hz | 1180         | 450 mm             | 1000 W          | 180 W               | 20 Ltr           | 12             | 38             |